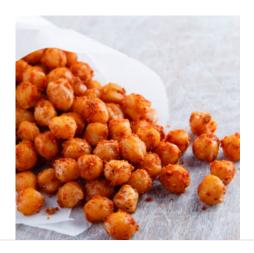

# **BBQ Roasted Chickpeas**

Prep Time 5 mins
Total Time 50 mins
Meal Type Snack,Side

Contributed By

LivingPlate**R** 

Source Living Plate Teaching Kitchen

Servings 2

## Ingredients

- 1 1/2 cups chickpeas, drained and rinsed
- 1 tsp BBQ Seasoning Mix
- 1/8 tsp pepper
- 1 Tbs olive oil

#### Make

- 1. Preheat oven to 350°F and line a large baking sheet with parchment paper.
- 2. In a large bowl combine the chickpeas, seasoning, and olive oil. Toss to combine and spread evenly on the baking sheet. Roast for 40-50 minutes, stirring chickpeas occasionally, until chickpeas are slightly crispy. Serve as a snack or as a side dish.