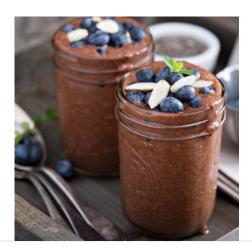

## Blueberry Hemp Detox Smoothie

Prep Time 5 mins
Total Time 5 mins
Meal Type Breakfast

Contributed By

LivingPlate**R** 

Source Adapted from Living Plate

Servings 2

## Ingredients

- 2 cups blueberries, frozen
- 2 cups spinach, baby, loosely packed
- 1 banana, frozen and cut into chunks
- 2 Tbs chia seeds
- 2 cups hemp milk, unsweetened
- 2 Tbs cocoa powder, unsweetened
- 1 Tbs hemp seeds
- 2 collagen powder

## Make

1. Place all ingredients in blender and process until smooth.

Source: Nutrient data for this listing was provided by USDA Food Composition Database. Each "~" indicates a missing or incomplete value.